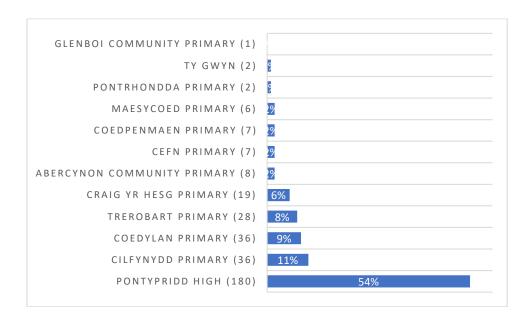

## What is your postcode?

CF37 4NU, CF45 4LS, CF45 4RE, CF37 3BS, CF37 3DA, CF37 3AW, CF37 1HP, CF37 1EW, CF37 2NS, CF37 3AD, CF37 1LP, CF37 3JJ, CF37 2NP, CF37 4HF, CF37 4HY, CF37 3LD, CF37 3DA, CF37 3BP, CF37 2NS, CF37 3HR, CF37 3AY, CF37 1EB, CF37 1HT,