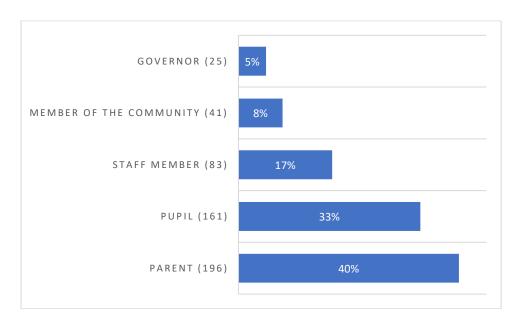

## New Pontypridd 3 - 16 School

This report was generated on 04/04/23. Overall 493 respondents completed this questionnaire.

Providing a postcode was not mandatory. 112 postcodes were not provided.

## I am completing this survey as a (Please tick the applicable boxes):





## What is your postcode?

CF37 4NU, CF45 4LS, CF45 4RE, CF37 3BS, CF37 3DA, CF37 3AW, CF37 1HP, CF37 1EW, CF37 2NS, CF37 3AD, CF37 1LP, CF37 3JJ, CF37 2NP, CF37 4HF, CF37 4HY, CF37 3LD, CF37 3DA, CF37 3BP, CF37 2NS, CF37 3HR, CF37 3AY, CF37 1EB, CF37 1HT,

CF37 4HA, CF37 3AS, CF37 2RR, CF37 4SF, CF37 4SS, CF37 4SF, CF45 3DH, CF37 4FF, CF37 4FF, CF37 4SF, CF37 4NH, CF37 3HR, CF37 3LE, CF37 2DH, CF37 3DY, CF34 4NG, CF34 6TT, CF37 3BD, CF37 4SG, CF37 3BP, CF37 3BP, CF37 2EB, CF46 6NP, CF37 4NA, CF37 2BU, CF37 5BN, CF45 3RA, CF37 1EW, CF72 9ZB, CF38 1UH, CF37 3JH, CF38 1SL, CF37 3JH, CF37 2HB, CF37 3BW, CF37 4SF, CF37 2HG, CF38 1NU, CF23 5QG, CF37 3ES, CF37 4AN, CF37 3JJ, CF23 9NS, CF39 8BY, NP11 7HU, CF72 9FU, CF37 3JL, CF37 3EF, CF37 4RD, CF37 3BA, CF37 3BU, CF37 4EY, CF37 4NP, CF37 2DH