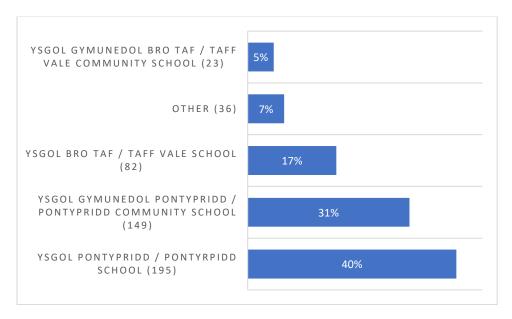

The new name for the new Pontypridd 3-16 School must not mislead or confuse anyone as to the school's location. Please vote for one of the following options:

The English translations are for information only - please note your decision should be in relation to the Welsh version of the name only as this is the preferred name that has been selected by learners.